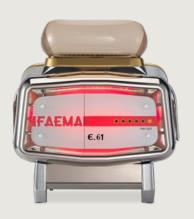

E61 Legend celebrates the past with the famous backlit custom panel, restyled with the addition of a sixth gold star, a symbol of this period of rebirth, and with lettering that recalls that of the original model.

#### Stainless