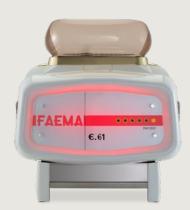

E61 Legend celebrates the past with the famous backlit custom panel, restyled with the addition of a sixth gold star, a symbol of this period of rebirth, and with lettering that recalls that of the original model.

### Glossy White