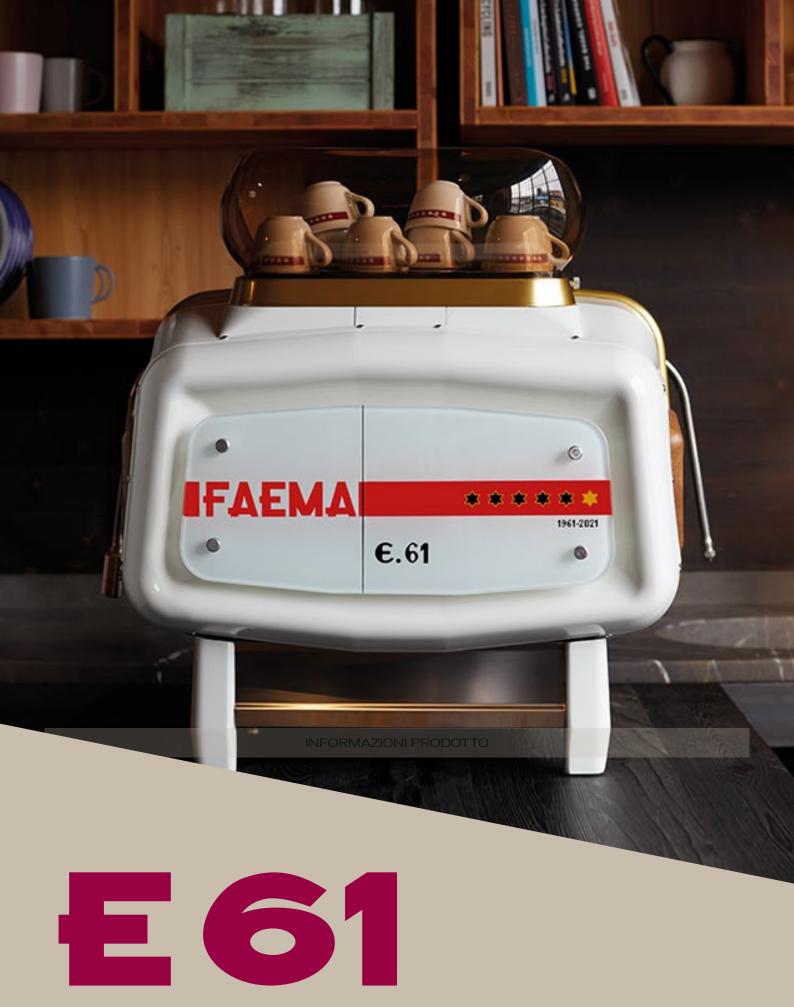

# E61 Legend Anniversary 1 group

E61 Legend celebrates its anniversary with a single-phase version suitable for household installation.

A machine that has been an icon of design for over 60 years, the E61 features an elegant wood trim on the extraction lever, knobs, wands, and iconic side frieze. It is complemented by **two available aesthetic finishes**: Glossy White and Stainless Steel.

E61 Legend celebrates the past with the famous backlit custom panel, restyled with the addition of a sixth gold star, a symbol of this period of rebirth, and with lettering that recalls that of the original model.